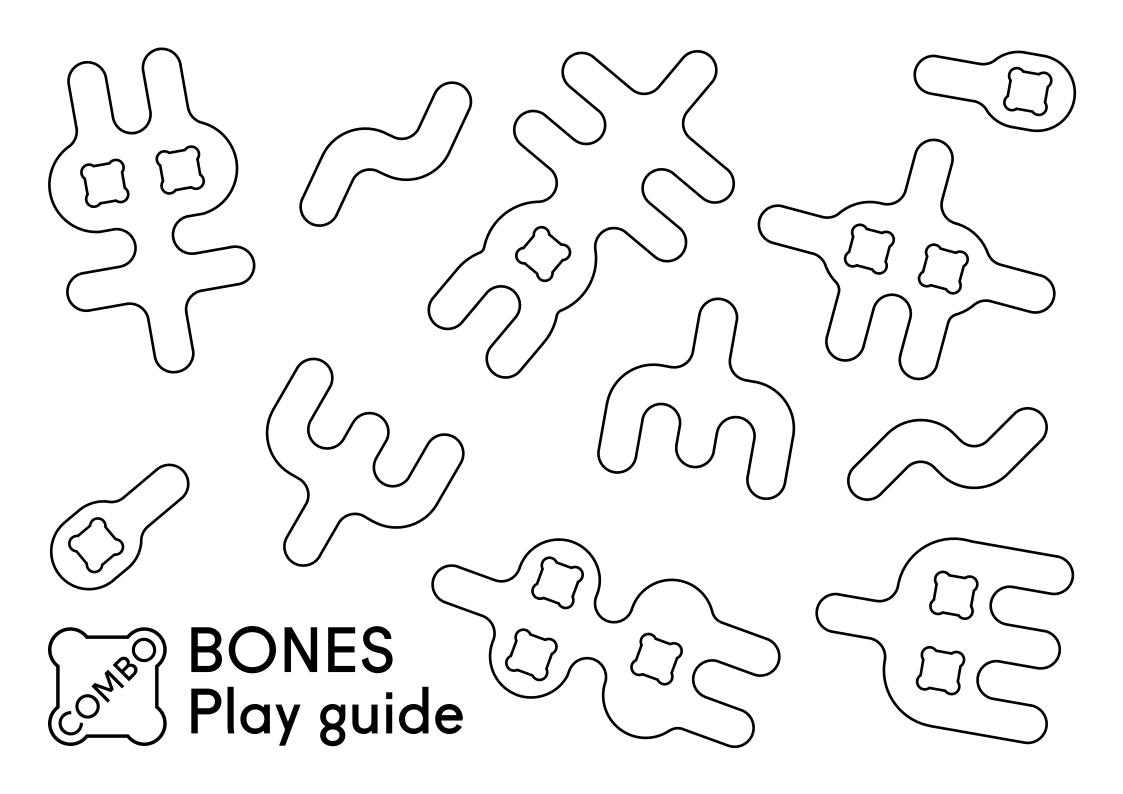

This play guide gives some ideas for sculptures you can create with a kit. After a bit of mind-stretching, you can go wild with your own creatures, architectures, objects, spinning tops, landscapes or other curiosities.

Combining different kits will giveyou even more building fun and freedom.

Combo is also designed to stimulate other sensory and creative ways of play. With paper and markers, each part becomes a contour drawing tool. With a little paint and a roller, they become stamps. Hiding parts in a bag and letting children describe what they feel, will make you smile. Even this play guide can become a colouring book.