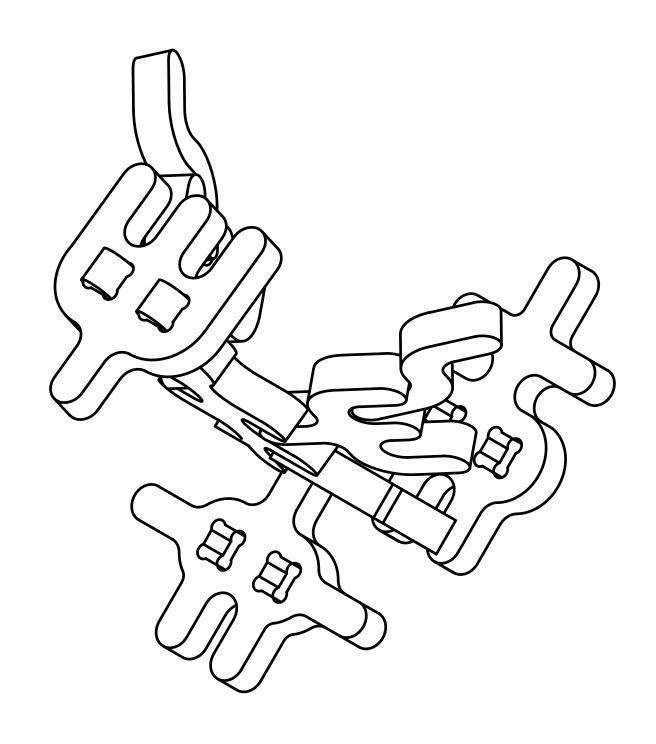

This play guide gives some ideas for sculptures you can create with a kit. After a bit of mind-stretching, you can go wild with your own creatures, architectures, objects, spinning tops, landscapes or other curiosities.

Combining different kits will giveyou even more building fun and freedom.

Combo is also designed to stimulate other sensory and creative ways of play. With paper and markers, each part becomes a contour drawing tool. With a little paint and a roller, they become stamps. Hiding parts in a bag and letting children describe what they feel, will make you smile. Even this play guide can become a colouring book.