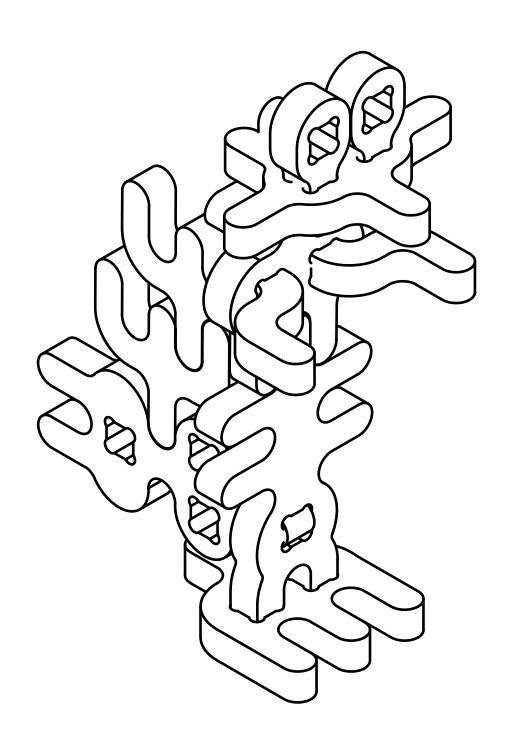

This play guide gives some ideas for sculptures you can create with a kit. After a bit of mind-stretching, you can go wild with your own creatures, architectures, objects, spinning tops, landscapes or other curiosities.

Combining different kits will giveyou even more building fun and freedom.

Combo is also designed to stimulate other sensory and creative ways of play. With paper and markers, each part becomes a contour drawing tool. With a little paint and a roller, they become stamps. Hiding parts in a bag and letting children describe what they feel, will make you smile. Even this play guide can become a colouring book.